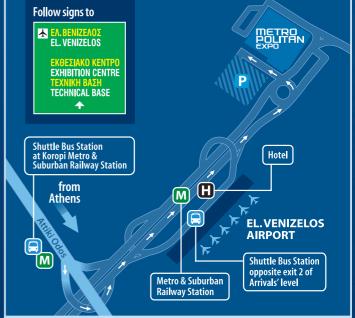

FOR EASY ACCESS: BY PUBLIC TRANSPORT Metro (Line 3 - blue line, stop at Airport). Suburban Railway (Line Neratziotissa / Doukissis Plakentias / Airport). Buses (X93 from Kifissos Intercity Bus Station-X95 from Syntagma Square-X96 from Piraeus-X97 from Elliniko).

By car (Attiki Odos Expressway, direction Airport). Signage on the Attiki Odos Expressway leads to the exhibition centre.

Shuttle bus service: All day (every 30 min) from Exit 2 at the Arrivals' level of the Athens Airport to Posidonia 2022.